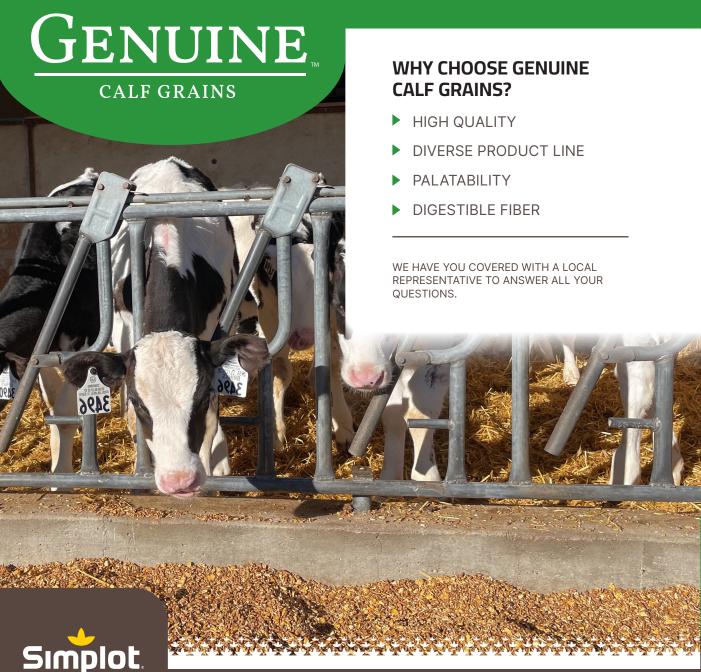

# **DESCRIPTIONS AND BENEFITS**

## CLASSIC LINE-UP

#### **BASIC PROTEIN:**

Selected to meet the needs for maintenance of young calves. Mindful of fiber and starch levels.

VITAMINS AND MINERALS: Meets the basic nutritional requirement that a young calf needs.

## PREMIUM LINE-UP

#### **HIGH QUALITY, COMPLEX PROTEIN:**

Plant protein sources selected based on sufficient essential amino acids to meet the needs for growth and performance of young calves. Limited distillers, no canola. Focus on digestible fibers and mindful of starch levels.

**VITAMINS AND MINERALS:** Meets a young calf's basic nutritional requirement.

## ULTRA LINE-UP

**HIGH QUALITY, COMPLEX PROTEIN:** More complex, plant protein sources selected based on sufficient essential amino acids to meet the needs for growth and performance of young calves.

**VITAMINS AND MINERALS:** Meets a young calf's basic nutritional requirement.